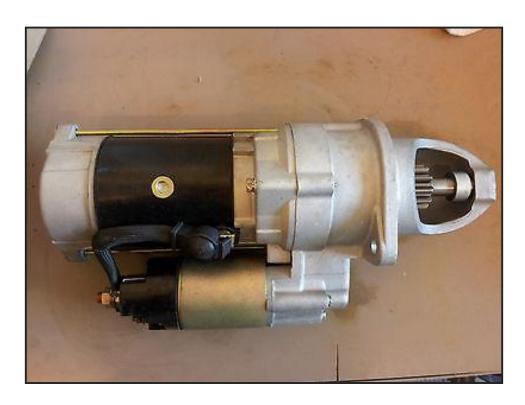

## **Daewoo 220-3-5 Starter Motor New**

£216.00

NEW Daewoo 220-3-5 Starter Motor Postage and packing: £15 TNT CourierCosts shown are for standard mainland UK areas onlyCharges are determined by location, size and weight and can vary substantial for delivery to any of the areas listed below.Please ask for a delivery quote before purchasing items to be delivered to these areas.Additional charges apply for the following areas: Channel Islands, Northern Ireland, Isle Of Man, Scottish Islands and UK off-shore Islands. (Small items sent with Royal Mail are not affected) and Republic of Ireland. World Wide Shipping