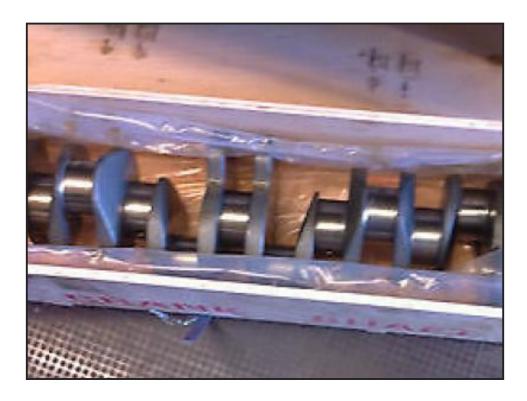

## ISUZU 6HK1 Crankshaft

£2,160.00

ISUZU 6HK1Crankshaft UK Shipping £40 PalletCosts shown are for standard mainluand UK areas onlyCharges are determined by location, size and weight and can vary substantial for delivery to any of the areas listed below.Please ask for a delivery quote before purchasing items to be delivered to these areas.Additional charges apply for the following areas: Channel Islands, Northern Ireland, Isle Of Man, Scottish Islands and UK off-shore Islands. (Small items sent with Royal Mail are not affected) and Republic of Ireland. World Wide Shipping Available Call For

| DetailsAll prices include VAT |                 |
|-------------------------------|-----------------|
| Product Details               |                 |
| Category/Type                 | Excavators      |
| Make                          | ISUZU           |
| Model                         | 6HK1 Crankshaft |
| Year                          | -               |
| Hours                         | -               |